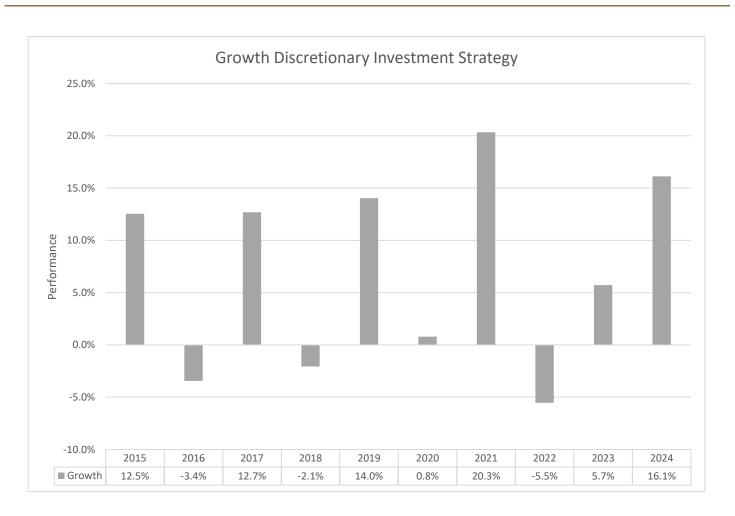

## What is being shown?

This chart shows the strategy's performance as the annual percentage loss or gain per year over the last 10 years. This uses the asset allocation as described in the Growth discretionary investment strategy SID to show the performance of this strategy for the past 10 years.

This is a simulation of your strategy.

This strategy was created to be a guide for potential Utmost PanEurope policyholders who have similar strategies created for them by their discretionary fund manager, based on strategies of existing Utmost policyholders. This strategy was created in 2022.

This is a simulated performance.

Performance is shown before deduction of ongoing charges and calculated on an annual basis. Any entry and exit charges are excluded from the calculation.