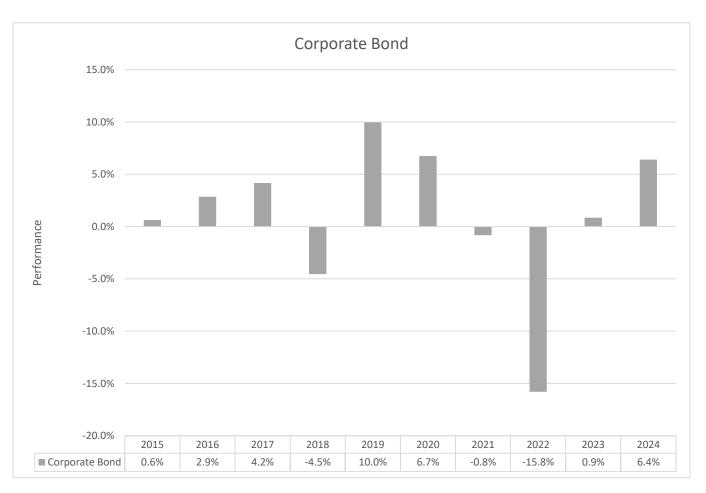

## Past Performance Document

Asset class: Corporate Bond
Product manufacturer: Utmost PanEurope dac

**Production date:** 01/01/2025

Past performance is not a reliable indicator of future performance. Markets could develop very differently in the future. It can help you to assess how the fund has been managed in the past.

## What is being shown?

This chart shows the investment option performance as the annual percentage loss or gain per year over the last 10 years.

This is a simulation of your chosen investment option based on a typical exposure to the types of asset represented by the asset class.

This investment option was created to be a guide for potential Utmost PanEurope policyholders who choose similar investment options. This investment option was created in 2022.

This is a simulated performance.

Performance is shown before deduction of ongoing charges and calculated on an annual basis. Any entry and exit charges are excluded from the calculation.