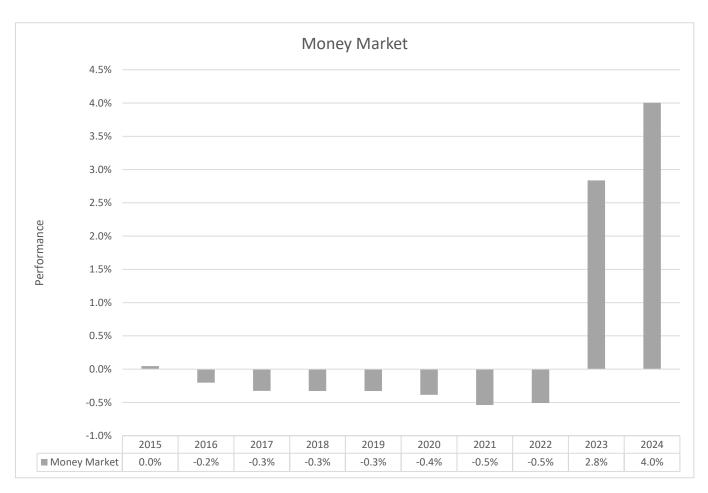

## What is being shown?

This chart shows the investment option performance as the annual percentage loss or gain per year over the last 10 years.

This is a simulation of your chosen investment option based on a typical exposure to the types of asset represented by the asset class.

This investment option was created to be a guide for potential Utmost PanEurope policyholders who choose similar investment options. This investment option was created in 2022.

This is a simulated performance.

Performance is shown before deduction of ongoing charges and calculated on an annual basis. Any entry and exit charges are excluded from the calculation.