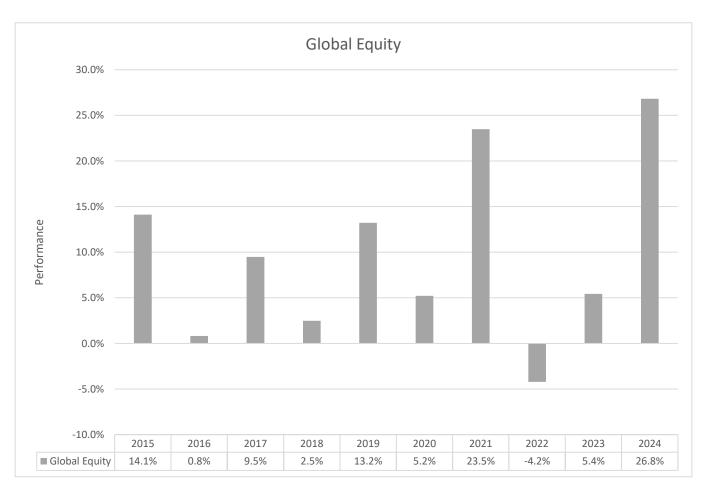

## Past Performance Document

Asset class: Global Equity

Product manufacturer: Utmost PanEurope dac

Production date: 01/01/2025

Past performance is not a reliable indicator of future performance. Markets could develop very differently in the future. It can help you to assess how the fund has been managed in the past.

## What is being shown?

This chart shows the investment option performance as the annual percentage loss or gain per year over the last 10 years.

This is a simulation of your chosen investment option based on a typical exposure to the types of asset represented by the asset class.

This investment option was created to be a guide for potential Utmost PanEurope policyholders who choose similar investment options. This investment option was created in 2022.

This is a simulated performance.

Performance is shown before deduction of ongoing charges and calculated on an annual basis. Any entry and exit charges are excluded from the calculation.