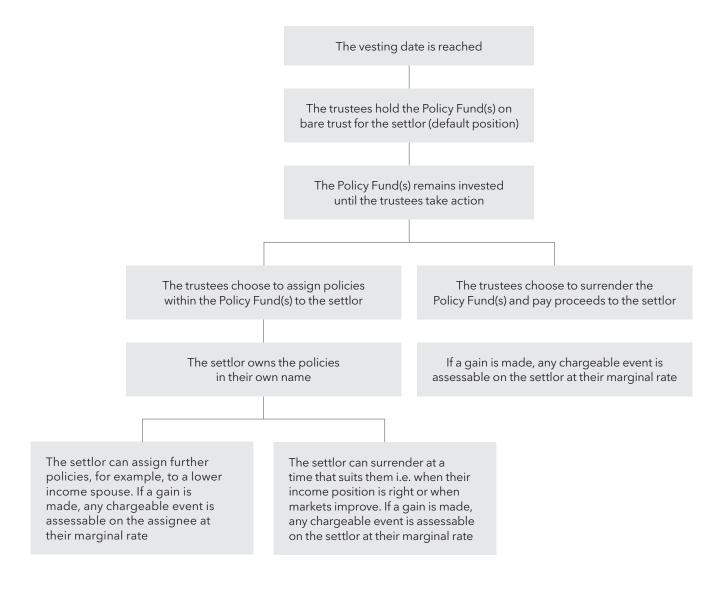

## OUR LIFESTYLE TRUST OPTIONS AT VESTING DATE

Once established, the Lifestyle Trust offers flexible access to the Policy Funds defined in the Second Schedule of the Lifestyle Trust deed. Assuming a vesting date is not deferred, the settlor will become entitled to the Policy Funds at the predefined vesting dates. This isn't the end of the flexibility offered by the Lifestyle Trust though, as there are still options available to the trustees and settlor in how the Policy Funds are accessed.

As the Lifestyle Trust is 'trust-based' rather than 'product-based' it doesn't rely on policies maturing to provide the benefit at the vesting date. Instead, the Policy Funds are held within the trust but for the sole benefit of the settlor. This adds greater flexibility than similar 'product-based' schemes.