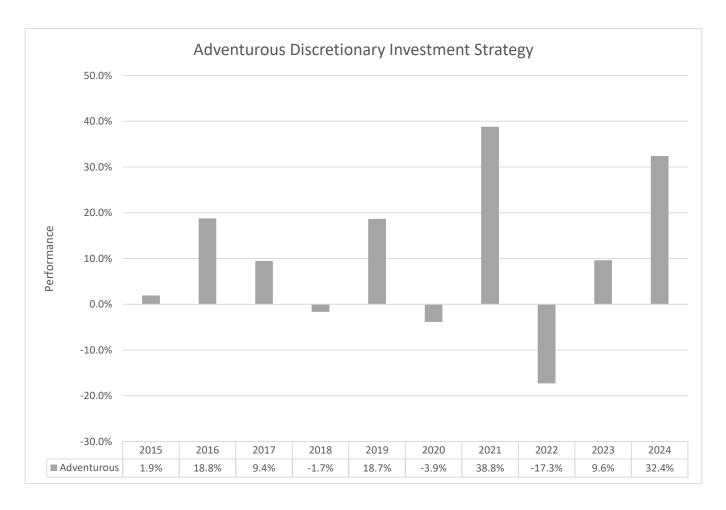

## What is being shown?

This chart shows the strategy's performance as the annual percentage loss or gain per year over the last 10 years. This uses the asset allocation as described in the Adventurous discretionary investment strategy SID to show the performance of this strategy for the past 10 years.

This is a simulation of your strategy.

This strategy was created to be a guide for potential Utmost PanEurope policyholders who have similar strategies created for them by their discretionary fund manager, based on strategies of existing Utmost policyholders. This strategy was created in 2022.

This is a simulated performance.

Performance is shown before deduction of ongoing charges and calculated on an annual basis. Any entry and exit charges are excluded from the calculation.