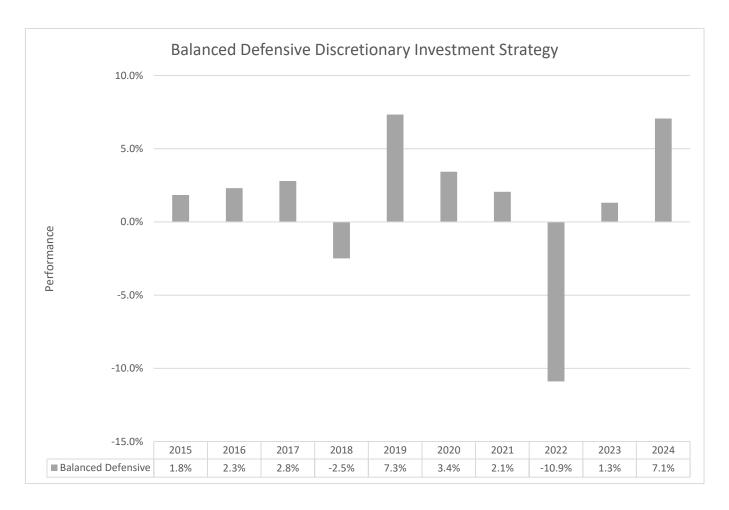

## What is being shown?

This chart shows the strategy's performance as the annual percentage loss or gain per year over the last 10 years. This uses the asset allocation as described in the Balanced Defensive discretionary investment strategy SID to show the performance of this strategy for the past 10 years.

This is a simulation of your strategy.

This strategy was created to be a guide for potential Utmost PanEurope policyholders who have similar strategies created for them by their discretionary fund manager, based on strategies of existing Utmost policyholders. This strategy was created in 2022.

This is a simulated performance.

Performance is shown before deduction of ongoing charges and calculated on an annual basis. Any entry and exit charges are excluded from the calculation.