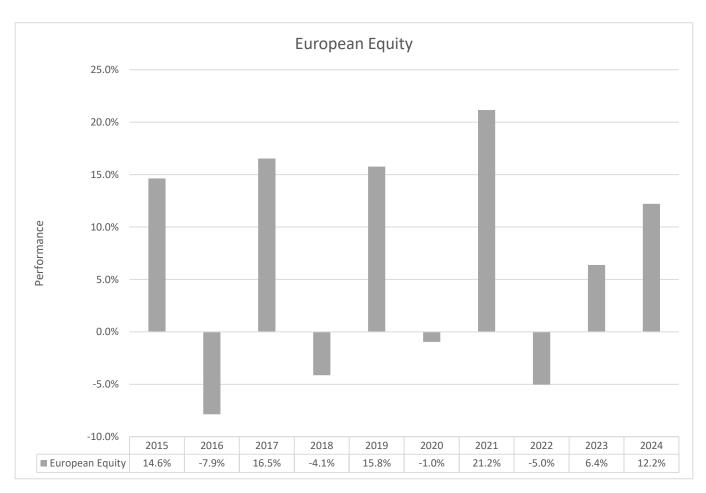

## Past Performance Document

Asset class: European Equity
Product manufacturer: Utmost PanEurope dac

Production date: 01/01/2025

Past performance is not a reliable indicator of future performance. Markets could develop very differently in the future. It can help you to assess how the fund has been managed in the past.

## What is being shown?

This chart shows the investment option performance as the annual percentage loss or gain per year over the last 10 years.

This is a simulation of your chosen investment option based on a typical exposure to the types of asset represented by the asset class.

This investment option was created to be a guide for potential Utmost PanEurope policyholders who choose similar investment options. This investment option was created in 2022.

This is a simulated performance.

Performance is shown before deduction of ongoing charges and calculated on an annual basis. Any entry and exit charges are excluded from the calculation.