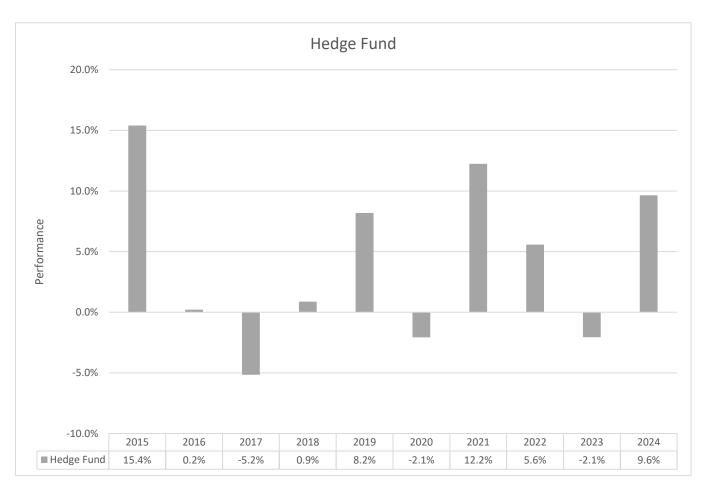

## What is being shown?

This chart shows the investment option performance as the annual percentage loss or gain per year over the last 10 years.

This is a simulation of your chosen investment option based on a typical exposure to the types of asset represented by the asset class.

This investment option was created to be a guide for potential Utmost PanEurope policyholders who choose similar investment options. This investment option was created in 2022.

This is a simulated performance.

Performance is shown before deduction of ongoing charges and calculated on an annual basis. Any entry and exit charges are excluded from the calculation.