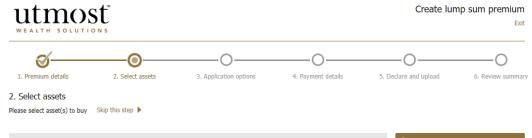

If you have chosen to place all assets with an authorised custodian, you will not have to complete this and the next page.

utmosť Exit 1. Premium details 2. Select assets 3. Application options 4. Payment details 5. Declare and upload 6. Review summary 2. Select assets Please select asset(s) to buy Skip this step Summary New bank deposits Portfolios New assets Client(s): Mr Policy Holder 581797PRFDNM2(581797) Product: Executive Redemption Bond View all portfolios Application number: 600041908 Delete Application ▼ 1. Premium details Lump sum premiums GBP Lump sum: 100,000.00 **Charging structure** Charging structure: Spread cost Charge Package: 13285532

To find assets, select the 'New assets' tab and enter the name/SEDOL/ISIN.

You can click 'Skip this step' if you are not adding assets.

Once you are happy click on 'Add asset(s).

Create new investment

Enter the percentage or amount to be invested in each asset. Any unallocated funds will remain in the transaction account.