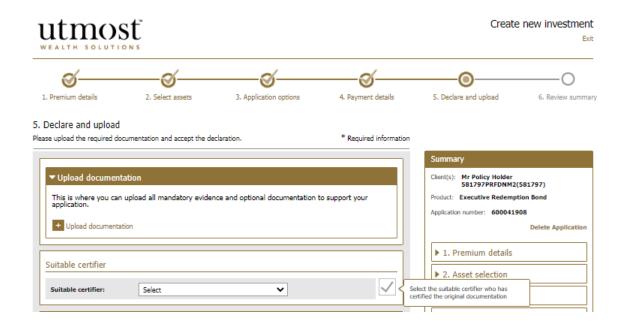

#### 5. Payment details / Source of funds

 Please specify the source of funds

 Source of funds

 \* Description: Select

 Add another source of funds

Cancel Save

Create new investment

Click on 'Upload of documentation' to upload the required documentary evidence.

Press 'Choose file' to navigate to the right document. Ensure you then press 'Upload'.

File formats for uploads are JPG or PDF (version 1.4) and no bigger than 8MB.

Passport/National ID and residential proof are required if they have not been previously been provided.