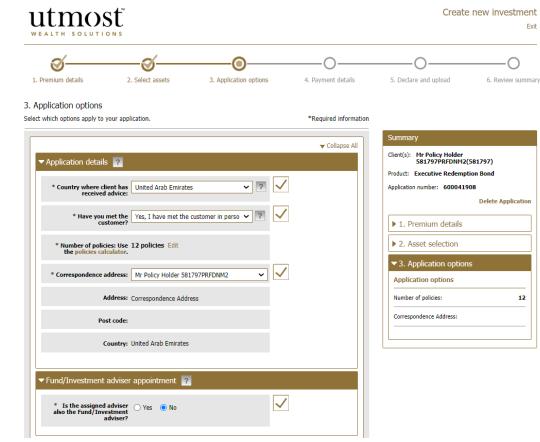

#### utmosť Create new investment Exit 1. Premium details 4. Payment details 5. Declare and upload 2. Select assets 3. Application options 6. Review summary 1. Premium details Enter the premium your client wishes to pay. \*Required information Default custodian premium details Client(s): Mr Policy Holder 581797PRFDNM2(581797) $\checkmark$ \* Premium type: O Lump sum Product: Executive Redemption Bond Regular Application number: 600041908 Lump sum amount: GBP 100000 Delete Application ▼ 1. Premium details \* Asset transfer: Add asset transfer amount ? 🕶 Charging basis 🛛 🕐 \*Charge Package code: Populate Charge Package ? 13285532 Charge Package Save and Continue

If you have chosen to place all assets with an authorised custodian, you will not have to complete this and the next page.

utmosť Exit 1. Premium details 2. Select assets 3. Application options 4. Payment details 5. Declare and upload 6. Review summary 2. Select assets Please select asset(s) to buy Skip this step Summary New bank deposits Portfolios New assets Client(s): Mr Policy Holder 581797PRFDNM2(581797) Product: Executive Redemption Bond View all portfolios Application number: 600041908 Delete Application ▼ 1. Premium details Lump sum premiums GBP Lump sum: 100,000.00 **Charging structure** Charging structure: Spread cost Charge Package: 13285532

FX calculator

Answer all relevant fields on this screen, including selecting the country the financial advice was given.

You can edit the number of policy segments using the 'Number of segments' section. The default number will vary depending on the product.

Select if a Fund/Investment adviser is required and whether they are being appointed on a Discretionary or Non-discretionary basis. If a Discretionary Asset Manager is being appointed you should answer 'No' to this question and upload the relevant appointment from at the end of the application journey.