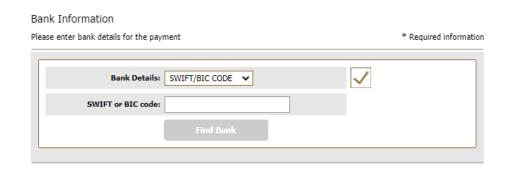

Click on 'Enter paymen

Choose the payment m the amount.

Then click on 'Enter new

Select bank account for payment

+ Enter new bank details

| ı 'Enter payment details'                                                                       |                                                                                                                                             | t<br>N s         |                        |                                         | Create                                                                                                                                                                                     | new investment<br><sub>Exit</sub>    |
|-------------------------------------------------------------------------------------------------|---------------------------------------------------------------------------------------------------------------------------------------------|------------------|------------------------|-----------------------------------------|--------------------------------------------------------------------------------------------------------------------------------------------------------------------------------------------|--------------------------------------|
| the payment method and enter<br>ount.                                                           | 1. Premium details                                                                                                                          | 2. Select assets | 3. Application options | 4. Payment details                      | 5. Declare and upload                                                                                                                                                                      | 6. Review summary                    |
| ck on 'Enter new bank details'.                                                                 | Please enter how this premium we<br>Lump sum premium part<br>+ Enter payment details<br>Source of funds<br>+ Select source of funds<br>Back |                  |                        | um: GBP 100,000.00<br>Save and Continue | Summary<br>Client(s): Mr Policy Holder<br>S81797PRFDNM2(<br>Product: Executive Redempt<br>Application number: 6000419<br>1. Premium details<br>2. Asset selection<br>3. Application option | ion Bond<br>08<br>Delete Application |
| Amount: GBP 100,000.00 Payment method Bank Transfer  Amount: GBP  I 100000 Caccount for payment |                                                                                                                                             |                  |                        |                                         | ✓ 4. Payment details                                                                                                                                                                       |                                      |
| v bank details<br>Am<br>Remaining am                                                            | ount: GBP 100000.00 ?<br>ount: GBP 0.00 ?<br>Cancel Save                                                                                    |                  |                        |                                         |                                                                                                                                                                                            |                                      |

Enter the SWIFT/BIC code - press 'Find Bank'.

Enter the account details and press 'Save'.

| Account Details:                                                                      |                                |
|---------------------------------------------------------------------------------------|--------------------------------|
| *Account Name:                                                                        | Mr Policy Holder 581797PRFDNM2 |
| *Currency:                                                                            | Select 🗸                       |
| * Account:                                                                            |                                |
| *Account held for:                                                                    | years 0 🗸 months               |
| Remittance details/Payment<br>Reference (this will appear<br>on your bank statement): |                                |