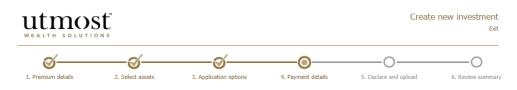

#### utmosť Create new investment Exit 1. Premium details 4. Payment details 5. Declare and upload 2. Select assets 3. Application options 6. Review summary 1. Premium details Enter the premium your client wishes to pay. \*Required information Default custodian premium details Client(s): Mr Policy Holder 581797PRFDNM2(581797) $\checkmark$ \* Premium type: O Lump sum Product: Executive Redemption Bond Regular Application number: 600041908 Lump sum amount: GBP 100000 Delete Application ▼ 1. Premium details \* Asset transfer: Add asset transfer amount ? 🕶 Charging basis 🛛 🕐 \*Charge Package code: Populate Charge Package ? 13285532 Charge Package Save and Continue