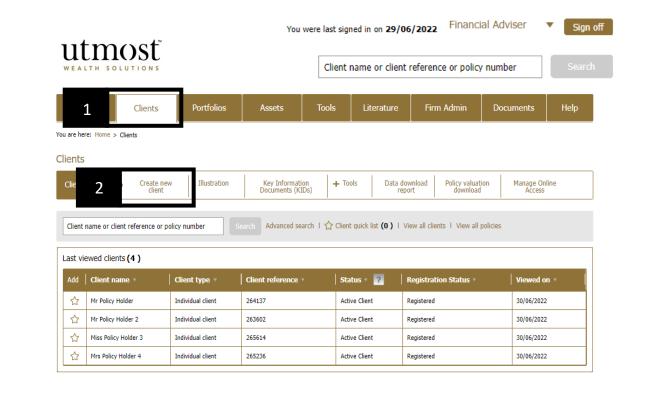

# <u>Create a new client – go to slide</u>

- 2 <u>Submit new business go to slide</u>
- 3 <u>Submit a top-up go to slide</u>

1

From your homepage click on the 'Clients' tab (1).

Then 'Create new client' (2).

This screen details the information required for a 'Prospective client' and the additional information needed for an 'Active Client'.

Entering the details for a 'Prospective client' will allow you to undertake basic tasks such as produce an illustration.

The extra information for an 'Active client' will allow you to undertake the full range of task such as submit a new investment.

Tick to confirm you'll make your client aware of our Privacy Policy and click 'Start'.