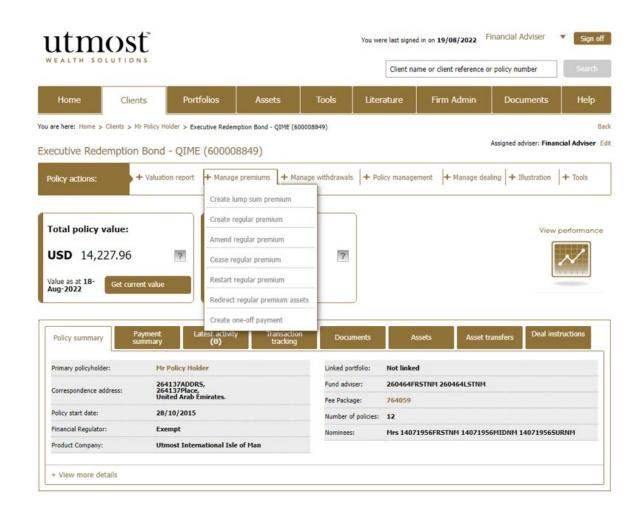

You were last signed in on 19/08/2022 Financial Adviser View Sign off

Hover over '+ Manage premiums' and select 'Create lump sum premium'.