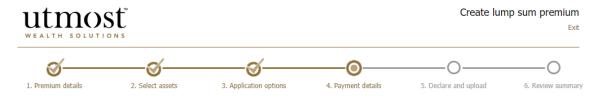

#### utmosť Create new investment Exit 1. Premium details 4. Payment details 5. Declare and upload 2. Select assets 3. Application options 6. Review summary 1. Premium details Enter the premium your client wishes to pay. \*Required information Default custodian premium details Client(s): Mr Policy Holder 581797PRFDNM2(581797) $\checkmark$ \* Premium type: O Lump sum Product: Executive Redemption Bond Regular Application number: 600041908 Lump sum amount: GBP 100000 Delete Application ▼ 1. Premium details \* Asset transfer: Add asset transfer amount ? 🕶 Charging basis 🛛 🕐 \*Charge Package code: Populate Charge Package ? 13285532 Charge Package Save and Continue