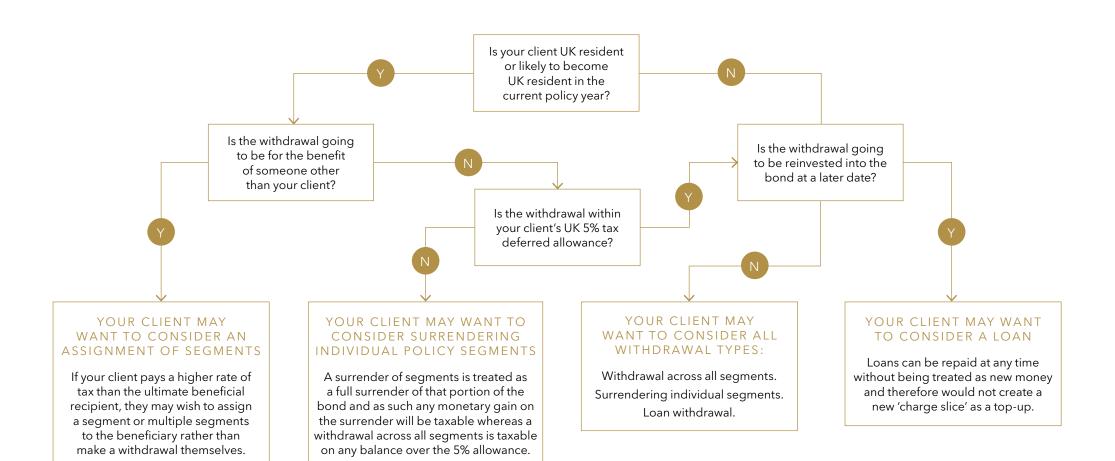

## INVESTMENT WITHDRAWAL OPTIONS FOR YOUR CLIENTS

This document shows the different portfolio bond withdrawal options available for your current and future UK resident clients. Follow this journey to find an option that may be suitable to help meet your client's needs.