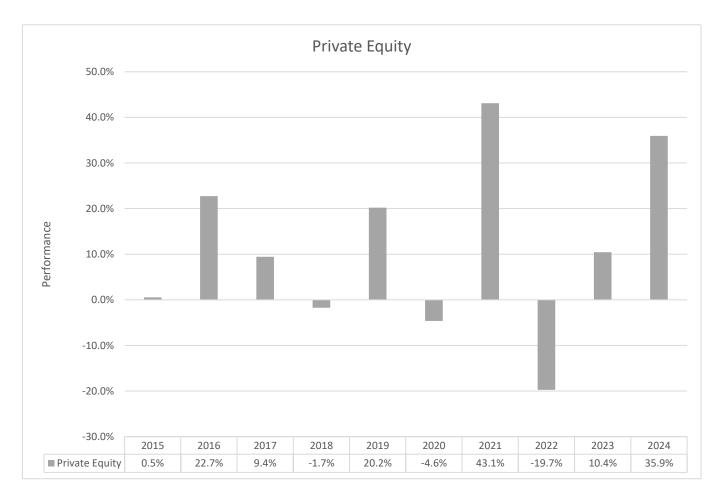

## What is being shown?

This chart shows the investment option performance as the annual percentage loss or gain per year over the last 10 years.

This is a simulation of your chosen investment option based on a typical exposure to the types of asset represented by the asset class.

This investment option was created to be a guide for potential Utmost PanEurope policyholders who choose similar investment options. This investment option was created in 2022.

This is a simulated performance.

Performance is shown before deduction of ongoing charges and calculated on an annual basis. Any entry and exit charges are excluded from the calculation.