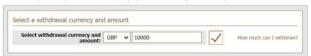

#### 1. Enter withdrawal amount

Please enter the amount you wish to receive. You must complete this if you want to sell assets in proportion to the holdings of the model portfolio.

Enter the amount you would like to withdraw. You can see on the screen how much you can withdraw, and you also have the option to sell an asset and withdraw the proceeds or surrender an individual policy.

#### 2. Select assets

Select the assets that you would like to sell in order to meet your withdrawal amount. You can also use any cash available in your transaction accounts.

| Current value of portfolio                  | fund: GBP 785,834.96 |  |
|---------------------------------------------|----------------------|--|
| Indicative withdrawal an                    | nount: GBP 10,000.00 |  |
| Indicative value of portfoli<br>after withd |                      |  |
|                                             |                      |  |