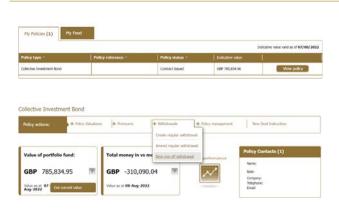

#### TO START WITH...

Select your policy from the homepage of Wealth Interactive.

Select **'New one off withdrawal'** from the 'Withdrawals' drop down menu.

Read the important information and click 'Proceed'.

#### 1. Enter withdrawal amount

Please enter the amount you wish to receive. You must complete this if you want to sell assets in proportion to the holdings of the model portfolio.

Enter the amount you would like to withdraw. You can see on the screen how much you can withdraw, and you also have the option to sell an asset and withdraw the proceeds or surrender an individual policy.

#### 2. Select assets

Select the assets that you would like to sell in order to meet your withdrawal amount. You can also use any cash available in your transaction accounts.

| Current value of portfolio                  | fund: GBP 785,834.96 |  |
|---------------------------------------------|----------------------|--|
| Indicative withdrawal an                    | nount: GBP 10,000.00 |  |
| Indicative value of portfoli<br>after withd |                      |  |
|                                             |                      |  |