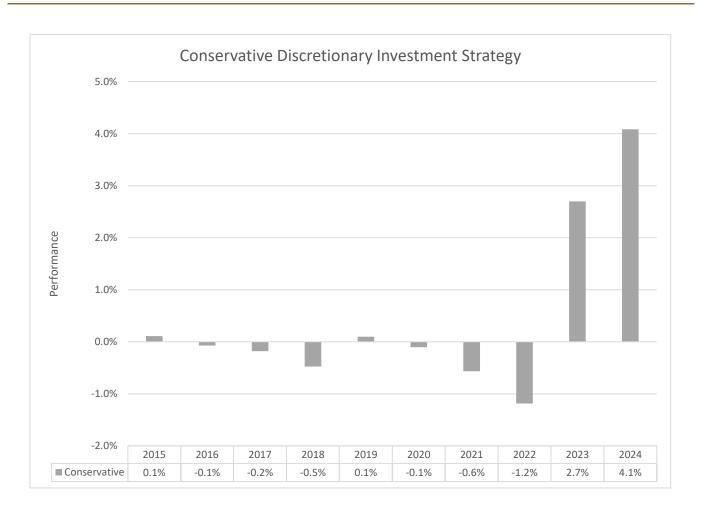

## What is being shown?

This chart shows the strategy's performance as the annual percentage loss or gain per year over the last 10 years. This uses the asset allocation as described in the Conservative discretionary investment strategy SID to show the performance of this strategy for the past 10 years.

This is a simulation of your strategy.

This strategy was created to be a guide for potential Utmost PanEurope policyholders who have similar strategies created for them by their discretionary fund manager, based on strategies of existing Utmost policyholders. This strategy was created in 2022.

This is a simulated performance.

Performance is shown before deduction of ongoing charges and calculated on an annual basis. Any entry and exit charges are excluded from the calculation.