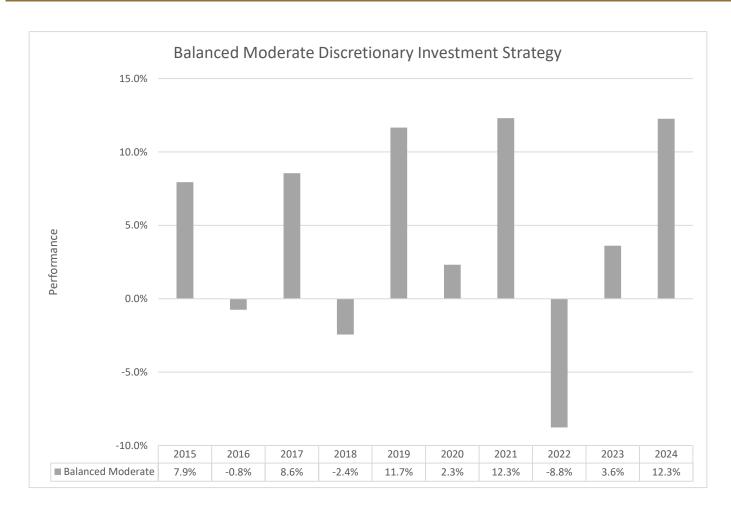

## What is being shown?

This chart shows the strategy's performance as the annual percentage loss or gain per year over the last 10 years. This uses the asset allocation as described in the Balanced Moderate discretionary investment strategy SID to show the performance of this strategy for the past 10 years.

This is a simulation of your strategy.

This strategy was created to be a guide for potential Utmost PanEurope policyholders who have similar strategies created for them by their discretionary fund manager, based on strategies of existing Utmost policyholders. This strategy was created in 2022.

This is a simulated performance.

Performance is shown before deduction of ongoing charges and calculated on an annual basis. Any entry and exit charges are excluded from the calculation.